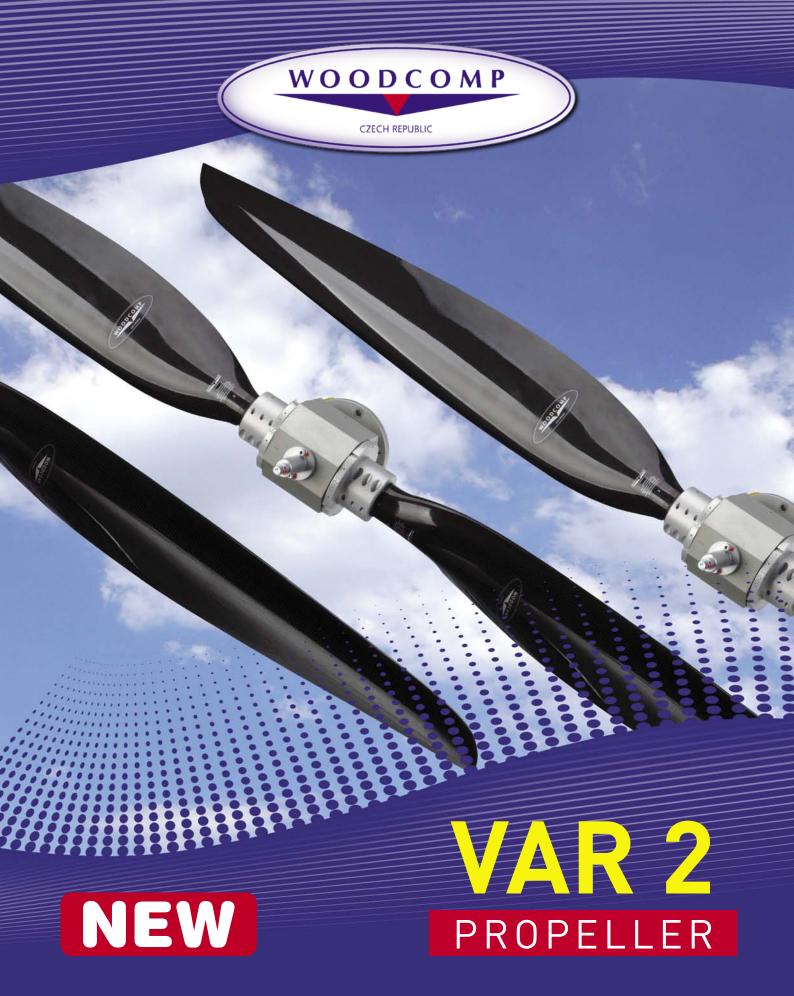

MECHANIC OR ELECTRIC VARIABLE PITCH PROPELLER CONSTANT SPEED

- PROLONGED SERVICE INTERVAL 500 HOURS
- Metal leading edges also available
- Composite material propeller blades white or carbon design
- Spinner assembly in a variety of sizes made from composite material
- Smooth operation
- ► Constant speed

| BASIC TECHNICAL DATA: VAR 2 |                                       |
|-----------------------------|---------------------------------------|
| NUMBER OF BLADES:           | 2                                     |
| PROPELLER DIAMETER:         | 1600mm, 1700mm                        |
| PROPELLER TYPE:             | TRACTOR, PUSHER                       |
| DIRECTION OF ROTATION:      | CLOCKWISE, COUNTERCLOCKWISE           |
|                             | (viewed from behind of the aircraft)  |
| BLADE PITCH CONTROL:        | MECHANIC OR ELECTRIC (constant speed) |
| MAXIMUM RATED SPEED:        | 2550 RPM                              |
| PROPELLER WEIGHT:           | 4,9 kg                                |
| MOMENT OF INNERTIA:         | 0,26 kgm²                             |